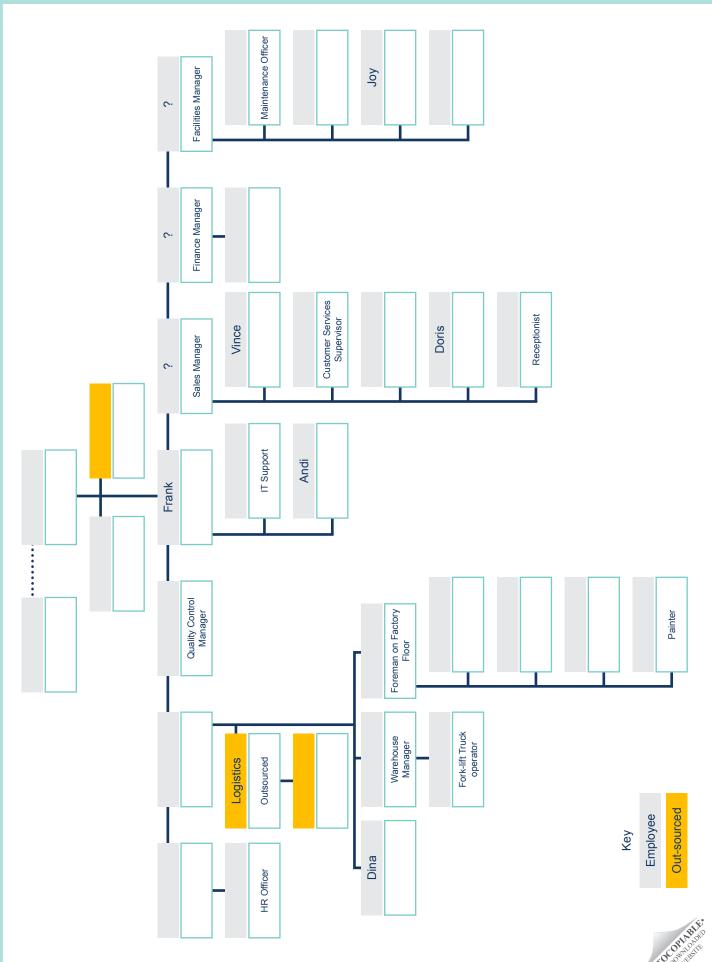

## Organogram

There are two alternative ways to do this task.

**Version A:** The students work in small groups. Give one copy of the incomplete organogram to each group, plus a set of Business Top Trump cards and get them to fill it in. When they have done this to the best of their abilities, the groups should compare how they have filled in their organograms and make any changes.

**Version B:** Draw the outline of the organogram on the board. Deal the cards out to the students, or simply spread them out on the table in front of them, and ask the students to decide where each card might fit into the organogram. Use a removable sticky tape or reusable adhesive putty such as Bostik BluTack to stick the cards on the organogram on the board. This more kinesthetic version of the task will work best if you have a small number of students.

## Organogram

Decide where the cards fit in the organogram.

organogram countable noun /or'gæni.græm/

a drawing or plan that gives the names and job titles of all the staff in an organization or department, showing how they are connected to each other